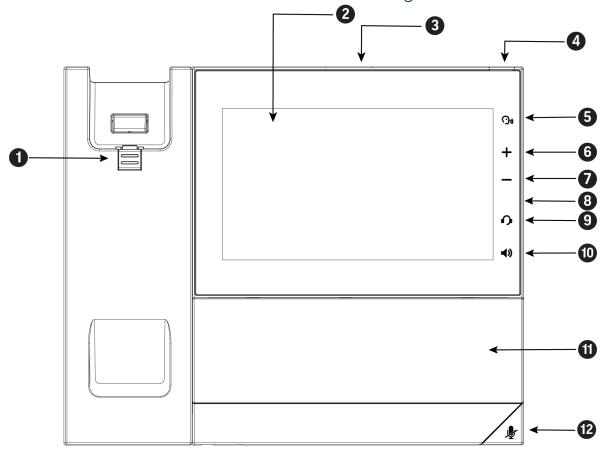

#### Poly CCX 600 Business Media Phone Hardware

The following figure displays the hardware features on Poly CCX 600 business media phones. The table lists each feature numbered in the figure.

#### **Poly CCX 600 Phone Hardware Feature Descriptions**

| Reference<br>Number | Feature                   | Feature Description                                                                                                                                                                                                                                                        |  |
|---------------------|---------------------------|----------------------------------------------------------------------------------------------------------------------------------------------------------------------------------------------------------------------------------------------------------------------------|--|
| 1                   | Reversible tab            | Secures the handset in the cradle when you position your phone stand at a high angle. To secure the handset, remove the tab, reverse it so the protrusion points up, and reinsert it. Position the handset so the protrusion on the tab fits into the slot on the handset. |  |
| 2                   | Touchscreen               | Enables you to select items and navigate menus on the touch-<br>sensitive screen. Tap the screen to select and highlight screen<br>items. To scroll, touch the screen, and swipe your finger up,<br>down, right, or left.                                                  |  |
| 3                   | Camera Port               | Enables you to attach an optional Polycom EagleEye Mini USB camera.                                                                                                                                                                                                        |  |
| 4                   | Message waiting indicator | Flashes red to indicate you have an incoming call or new messages.                                                                                                                                                                                                         |  |

# Poly CCX 600 IP Phone – Overview

Poly CCX 600 Business Media IP Phone

Product Sheet: Masergy UCaaS

**Poly CCX 600 Phone Hardware Feature Descriptions** 

| Reference<br>Number | Feature                                                                                                 | Feature Description                                                                                            |  |
|---------------------|---------------------------------------------------------------------------------------------------------|----------------------------------------------------------------------------------------------------------------|--|
| 5                   | Application Command*                                                                                    | Displays when the phone is powered on and the service is available. Icon may vary.                             |  |
| 6, 7                | Volume Keys                                                                                             | Adjusts the volume of the handset, headset, speaker, and ringer.                                               |  |
| 7                   | Application Command* Displays when the phone is powered on and the service is available. Icon may vary. |                                                                                                                |  |
|                     | USB port(s)                                                                                             | One USB-A port and one USB-C port.                                                                             |  |
| 8                   |                                                                                                         | Enables you to attach a USB flash drive or USB headset.                                                        |  |
|                     |                                                                                                         | You can connect an EagleEye Mini USB camera to the USB-A port.                                                 |  |
| 9                   | Headset Indicator                                                                                       | Displays when the phone is powered on. The icon glows green or blue when a headset is connected and activated. |  |
| 10                  | Speakerphone Indicator                                                                                  | Displays when the phone is powered on. The icon glows green when activated.                                    |  |
| 11                  | Speaker                                                                                                 | Provides ringer and speakerphone audio output.                                                                 |  |
| 12                  | Mute Key                                                                                                | Mutes local audio during calls and conferences.                                                                |  |