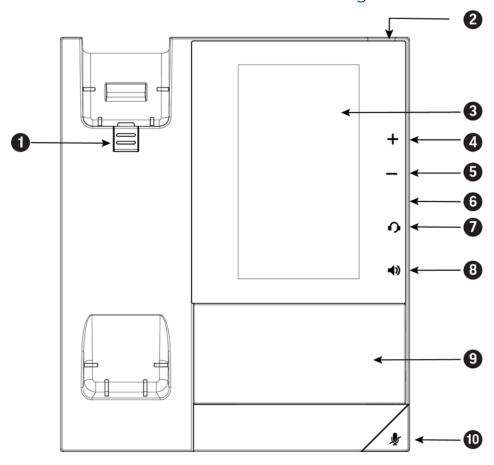

#### Poly CCX 400 Business Media Phone Hardware

The following figure displays the hardware features on Poly CCX 400 business media phones. The table lists each feature numbered in the figure.

#### **Poly CCX 400 Phone Hardware Feature Descriptions**

| Reference<br>Number | Feature                   | Feature Description                                                                                                                                                                                                                                                        |  |
|---------------------|---------------------------|----------------------------------------------------------------------------------------------------------------------------------------------------------------------------------------------------------------------------------------------------------------------------|--|
| 1                   | Reversible tab            | Secures the handset in the cradle when you position your phone stand at a high angle. To secure the handset, remove the tab, reverse it so the protrusion points up, and reinsert it. Position the handset so the protrusion on the tab fits into the slot on the handset. |  |
| 2                   | Message waiting indicator | Flashes red to indicate when you have new messages.                                                                                                                                                                                                                        |  |
| 3                   | Touchscreen               | Enables you to select items and navigate menus on the touch-<br>sensitive screen.                                                                                                                                                                                          |  |

### **Poly CCX 400 Phone Hardware Feature Descriptions**

| Reference<br>Number | Feature                | Feature Description                                                                                            |  |
|---------------------|------------------------|----------------------------------------------------------------------------------------------------------------|--|
| 4, 5                | Volume Keys            | Adjusts the volume of the handset, headset, speaker, and ringer.                                               |  |
| 6                   | USB port(s)            | CCX 400 phones contain one USB-A port.                                                                         |  |
|                     |                        | Enables you to attach a USB flash drive or USB headset                                                         |  |
| 7                   | Headset Indicator      | Displays when the phone is powered on. The icon glows green or blue when a headset is connected and activated. |  |
| 8                   | Speakerphone Indicator | Displays when the phone is powered on. The icon glows green when activated.                                    |  |
| 9                   | Speaker                | Provides ringer and speakerphone audio output.                                                                 |  |
| 10                  | Mute Key               | Mutes local audio during calls and conferences.                                                                |  |